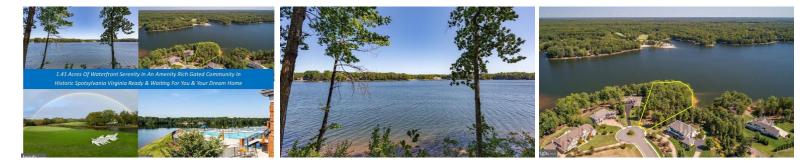

## **10821 PINNACLE DR, SPOTSYLVANIA, SPOTSYLVANIA**

## ACTIVE

Appropriately located on PINNACLE Drive, this lot sits high up on a private and peaceful 1.4 acre point in the middle of Fawn Lake with spectacular 180\* VIEWS. Its 381 feet of shoreline includes frontage on the main lake and in a no-wake cove giving it broad views and a protected spot for docking your boat and swimming. This cul de sac lot is in the Haven Point Estate section of the community, sitting directly across from the community pool, beach and Clubhouse. Take your boat across the lake and tie up for dinner at one of the two lakeside restaurants or fish right off your dock and eat at home! This special spot is one of the last lakefront building lots remaining in Fawn Lake. Don't let it get away! In addition to boating and swimming from your own backyard, Fawn Lake offers community amenities and activities for all ages. Some of the highlights include: the Arnold Palmer designed golf course, tennis, pickle ball, a fitness center, outdoor pool, miles of walking trails, a marina, and dozens of clubs. Come build your lake life dream today!

## **MORE DETAILS**

Address: 10821 PINNACLE DR SPOTSYLVANIA, VA 22551

Acreage: 1.4 acres

County: Spotsylvania

**GPS Location:** 38.264820 x -77.721530

PRICE: \$1,100,000