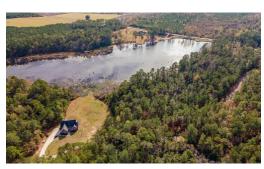

## **ACTIVE**

BUILDERS DREAM- Approximately 31 Acres of Lake property already subdivided with approximately 24 lots remaining. A few lots are occupied and the septic and well were no problem. BUILDERS- Come check out these 24 densely wooded, lakefront lots in Best Lake Subdivision. These lots are approx. 5 miles south of Clinton and only an hour from Wilmington with electricity, public roads agreement and well/septic availability. The dam at the lake was just completely restored