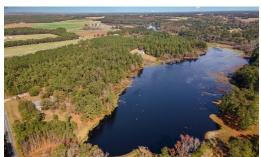

## **ACTIVE**

BUILDERS DREAM- Approximately 31 Acres of Lake property already subdivided with approximately 24 lots remaining. A few lots are occupied and the septic and well were no problem. BUILDERS- Come check out these 24 densely wooded, lakefront lots in Best Lake Subdivision. These lots are approx. 5 miles south of Clinton and only an hour from Wilmington with electricity, public roads agreement and well/septic availability. The dam at the lake was just completely restored