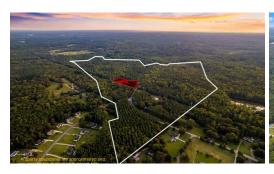

## **2669 KINGSBURRY, CLOVER, YORK**

## **ACTIVE**

Escape to this slice of paradise on this sprawling 170-acre property in the charming town of Clover, South Carolina. Whether you're dreaming of a private ranch or your next large development this property has all the features you could possibly ever need! A short drive away from Lake Wylie and Charlotte, North Carolina! Zoning is RUD, with large lot development nearby.Don't miss out on this opportunity to own 170 acres of pure South Carolina beauty. Contact us today to schedule a private tour and start envisioning the possibilities.

## **MORE DETAILS**

Address:

2669 Kingsburry Clover, SC 29710

Acreage: 170.0 acres

County: York

**GPS Location:** 

35.071536 x -81.133103

PRICE: \$4,995,000