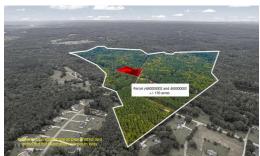

## **2669 KINGSBURRY, CLOVER, YORK**

## **ACTIVE**

Escape to this slice of paradise on this sprawling 170-acre property in the charming town of Clover, South Carolina. Whether you're dreaming of a private ranch or your next large development this property has all the features you could possibly ever need! A short drive away from Lake Wylie and Charlotte, North Carolina! Zoning is RUD, with large lot development nearby.Don't miss out on this opportunity to own 170 acres of pure South Carolina beauty. Contact us today to schedule a private tour and start envisioning the possibilities.

## **MORE DETAILS**

Address:

2669 Kingsburry Clover, SC 29710

Acreage: 170.0 acres

County: York

**GPS Location:** 

35.071536 x -81.133103

PRICE: \$4,995,000