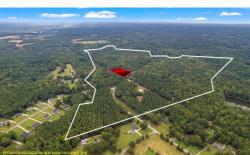

## **2669 KINGSBURRY, CLOVER, YORK**

## **ACTIVE**

Escape to this slice of paradise on this sprawling 170-acre property in the charming town of Clover, South Carolina. Whether you're dreaming of a private ranch or your next large development this property has all the features you could possibly ever need! A short drive away from Lake Wylie and Charlotte, North Carolina! Zoning is RUD, with large lot development nearby.Don't miss out on this opportunity to own 170 acres of pure South Carolina beauty. Contact us today to schedule a private tour and start envisioning the possibilities.

## **MORE DETAILS**

Address:

2669 Kingsburry Clover, SC 29710

Acreage: 170.0 acres

County: York

**GPS Location:** 

35.071536 x -81.133103

PRICE: \$4,995,000