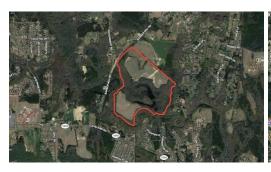

## **ACTIVE**

152.77 Acres of Farmland, Timberland, and Investment Land with Creek Frontage For Sale in Johnston County, NC! The property consists of 152.75 acres. 1,125 feet of road frontage, 63.7 acres of farmland, 11 acres of flooded timber and a 3 acre pond. The remaining 75.07 acres of timber consists of mature hardwoods and pines. There's also a unique section of flooded timber, and a duck pond located at the center of the property. This flooded timber is a fantastic place to hunt all types of waterfowl. This property also features over 1 mile of frontage on swift Creek. Swift Creek's waters are usually only a few feet deep along the section that borders the property. It's a hub of wildlife activity. Along the creek, there are mature hardwood trees where many turkeys roost and deer travel through and bed.

## **MORE DETAILS**

Address:

0 Barber Mill Clayton, NC 27570

County: Johnston

**GPS Location:** 

35.576200 x -78.495900

PRICE: \$2,699,000