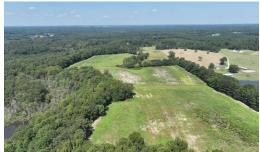

## **ACTIVE**

152.77 Acres of Farmland, Timberland, and Investment Land with Creek Frontage For Sale in Johnston County, NC! The property consists of 152.75 acres. 1,125 feet of road frontage, 63.7 acres of farmland, 11 acres of flooded timber and a 3 acre pond. The remaining 75.07 acres of timber consists of mature hardwoods and pines. There's also a unique section of flooded timber, and a duck pond located at the center of the property. This flooded timber is a fantastic place to hunt all types of waterfowl. This property also features over 1 mile of frontage on swift Creek. Swift Creek's waters are usually only a few feet deep along the section that borders the property. It's a hub of wildlife activity. Along the creek, there are mature hardwood trees where many turkeys roost and deer travel through and bed.