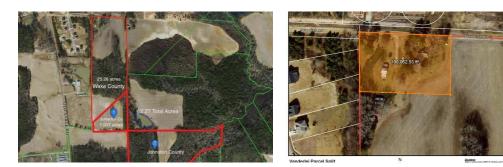

## ACTIVE

This land is made up of two parcels on the County line of Wake/Johnston. 37.96 approximate acres in Johnston and 25.26 acres in Wake Co. Of the 25.26 acres approximately 2.3 acres will be split from that parcel at time of closing to be determined by survey. This land is perfect for larger lot subdivision with well and septic. There is an adjacent subdivision with homes selling in the 500k price point. Or could be kept as a larger farm tract with a few homes. It is a wonderful property with many potential uses in a great location. A small portion of the parcel in Johnston county has a creek and floodplain identified from aerial to be field determined.

## MORE DETAILS

Address: 6004 Pete Fish Willow Springs, NC 27592

County: Johnston

**GPS Location:** 35.536654 x -78.692099

PRICE: \$1,975,000