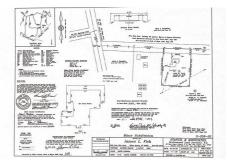

## ACTIVE

This land is made up of two parcels on the County line of Wake/Johnston. 37.96 approximate acres in Johnston and 25.26 acres in Wake Co. Of the 25.26 acres approximately 2.3 acres will be split from that parcel at time of closing to be determined by survey. This land is perfect for larger lot subdivision with well and septic. There is an adjacent subdivision with homes selling in the 500k price point. Or could be kept as a larger farm tract with a few homes. It is a wonderful property with many potential uses in a great location. A small portion of the parcel in Johnston county has a creek and floodplain identified from aerial to be field determined.

## MORE DETAILS

Address: 6004 Pete Fish Willow Springs, NC 27592

County: Johnston

**GPS Location:** 35.536654 x -78.692099

PRICE: \$1,975,000