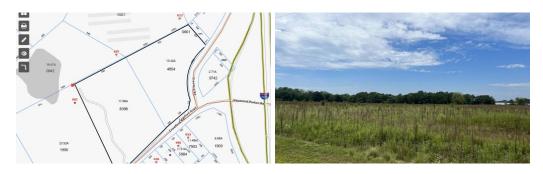

## **ACTIVE**

Prime 31.41 Acres in the Bustling Highway Corridor Overlay District I73/I74Location: Haywood Parker Rd. Exit, Interstate 73/74 in Ellerbe. Discover an extraordinary real estate opportunity that transcends boundaries in terms of potential. This 31.41-acre property, situated within the thriving Highway Corridor Overlay District I73/I74, offers an exceptional canvas for visionary investors and developers alike. The ideal blend of location, acreage, and infrastructure makes this property perfect for investors. Spanning 31.41 acres, this vast expanse of land offers endless possibilities for those with a vision. Highway Corridor I73/I74, over 1,100 feet of public road frontage along Crawford Rd. Infrastructure is available with Phase II power lines and public water. Benefit from the Tier 1 State Economic Development Designation, offering a range of incentives and opportunities for businesses looking to establish or expand operations in the area.

## **MORE DETAILS**

Address:

Tbd Crawford Road Ellerbe, NC 28338

Acreage: 31.4 acres

County: Richmond

**GPS Location:** 

35.100589 x -79.727508

PRICE: \$3,990,000