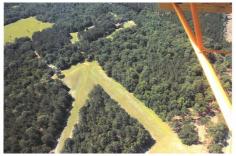

## **ACTIVE**

Own a private 20 acre country retreat with native populations of deer, turkeys, and quail. Dig ponds and plant for ducks! Build a family cabin for hunting weekends in the fall and winter. This is truly a lifestyle decision for a very nominal price. Wetlands are no issue. This 20 acres of pristine woodlands is to be subdivided from a 47.182 acre tract (057-00-07-009).... It has 300 ft of frontage on Corner Lake Rd and is about 2,926 ft deep...ending at a state-owned fresh water preserve. There is internet service by Brightspeed and Spectrum in the area. The property is in Grays. The town of Yemassee is 6 minutes away and it's another 11 minutes to reach I-95. Seller will place a deed restriction on the property at closing disallowing mobile homes on the site.

## **MORE DETAILS**

Address:

395 Corner Lake Grays, SC 29916

Acreage: 20.0 acres

County: Jasper

**GPS Location:** 

32.683929 x -80.966450

PRICE: \$220,000