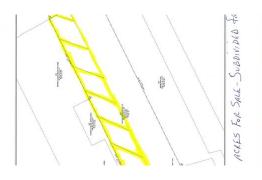

## **ACTIVE**

Own a private 20 acre country retreat with native populations of deer, turkeys, and quail. Dig ponds and plant for ducks! Build a family cabin for hunting weekends in the fall and winter. This is truly a lifestyle decision for a very nominal price. Wetlands are no issue. This 20 acres of pristine woodlands is to be subdivided from a 47.182 acre tract (057-00-07-009).... It has 300 ft of frontage on Corner Lake Rd and is about 2,926 ft deep...ending at a state-owned fresh water preserve. There is internet service by Brightspeed and Spectrum in the area. The property is in Grays. The town of Yemassee is 6 minutes away and it's another 11 minutes to reach I-95. Seller will place a deed restriction on the property at closing disallowing mobile homes on the site.

## **MORE DETAILS**

Address:

395 Corner Lake Grays, SC 29916

Acreage: 20.0 acres

County: Jasper

**GPS Location:** 

32.683929 x -80.966450

PRICE: \$220,000