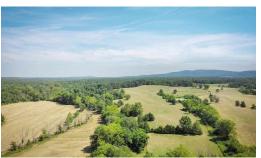

## **PENDING**

Stony Point area productive grass farm with incredible mountain views. Less than 20 minutes to Charlottesville, this 435 acre farm represents the best Albemarle County has to offer. Rolling pastures and hardwoods, frontage on Preddy Creek and an elevated building site with sweeping views of the property and Blue Ridge beyond. 2,260 square foot cabin built in 2008 overlooks the property. Currently fenced and cross fenced for cattle. Pastures have automatic waterers. Large equipment/hay barn with copper roof. Exceptional Albemarle County farm offering.