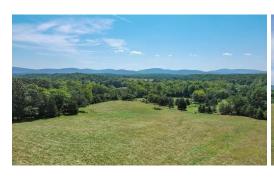

## **PENDING**

Stony Point area productive grass farm with incredible mountain views. Less than 20 minutes to Charlottesville, this 435 acre farm represents the best Albemarle County has to offer. Rolling pastures and hardwoods, frontage on Preddy Creek and an elevated building site with sweeping views of the property and Blue Ridge beyond. 2,260 square foot cabin built in 2008 overlooks the property. Currently fenced and cross fenced for cattle. Pastures have automatic waterers. Large equipment/hay barn with copper roof. Exceptional Albemarle County farm offering.