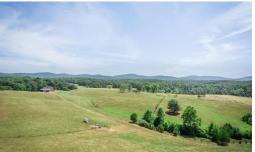

## **PENDING**

Stony Point area productive grass farm with incredible mountain views. Less than 20 minutes to Charlottesville, this 435 acre farm represents the best Albemarle County has to offer. Rolling pastures and hardwoods, frontage on Preddy Creek and an elevated building site with sweeping views of the property and Blue Ridge beyond. 2,260 square foot cabin built in 2008 overlooks the property. Currently fenced and cross fenced for cattle. Pastures have automatic waterers. Large equipment/hay barn with copper roof. Exceptional Albemarle County farm offering.