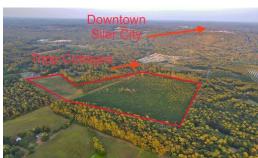

## **ACTIVE**

55 Acre tract prime for residential or potential commercial development!!! Siler City and Chatham Co are booming!!!! Minutes from Wolfspeed's \$5Billion investment at the Chatham-Siler City Advanced Manufacturing site. Also close to the Mid State Development Center! Toyota Battery Manufacturing in Liberty is a just a 20 minute ride north on US Hwy 421. Vinfast is locating in Moncure in SE Chatham. Close proximity to the Siler City Municipal Airport. DO NOT MISS THIS POTENTIAL DEVELOPMENT OPPORTUNITY!!!!!!