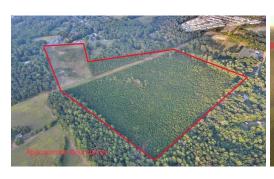

## **ACTIVE**

55 Acre tract prime for residential or potential commercial development!!! Siler City and Chatham Co are booming!!!! Minutes from Wolfspeed's \$5Billion investment at the Chatham-Siler City Advanced Manufacturing site. Also close to the Mid State Development Center! Toyota Battery Manufacturing in Liberty is a just a 20 minute ride north on US Hwy 421. Vinfast is locating in Moncure in SE Chatham. Close proximity to the Siler City Municipal Airport. DO NOT MISS THIS POTENTIAL DEVELOPMENT OPPORTUNITY!!!!!!

## **MORE DETAILS**

Address:

3125 Third Siler City, NC 27344

County: Chatham

**GPS Location:** 

35.726226 x -79.509845

PRICE: \$2,200,000