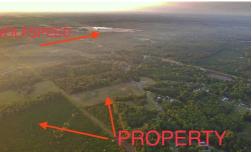

## **ACTIVE**

55 Acre tract prime for residential or potential commercial development!!! Siler City and Chatham Co are booming!!!! Minutes from Wolfspeed's \$5Billion investment at the Chatham-Siler City Advanced Manufacturing site. Also close to the Mid State Development Center! Toyota Battery Manufacturing in Liberty is a just a 20 minute ride north on US Hwy 421. Vinfast is locating in Moncure in SE Chatham. Close proximity to the Siler City Municipal Airport. DO NOT MISS THIS POTENTIAL DEVELOPMENT OPPORTUNITY!!!!!!