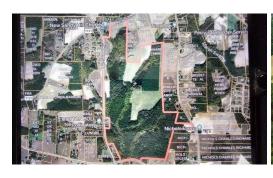

## **00 NC 581, BAILEY, WILSON**

## **ACTIVE**

A one-of-a-kind trophy farm. Great location just 40 minutes to Raleigh and Greenville, 15 minutes to Wilson, 5 minutes to Buckhorn Lake (2200 acres), 2 hours to beautiful NC beaches and 4 hours to NC mountains. This farm has over 200 acres of woods with 160 acres of plantation pines that are well managed and have 30 years of growth. There are 3 large ponds and streams running through the property. A county water line is proposed to be available in 2024. Many beautiful nature trails throughout the property with abundant wildlife including deer, rabbit, squirrel, coyote, quail, and occasionally bear. This tract has 5,850 feet of road frontage on 4 different roads. The mostly sandy loam soils are very good for residential development. Electric power is supplied by Duke Energy and the Bailey and Rock Ridge Fire Departments serve this area.

## **MORE DETAILS**

Address:

00 NC 581 Bailey, NC 27807

Acreage: 284.9 acres

County: Wilson

**GPS Location:** 

35.795800 x -78.102200

PRICE: \$7,122,250