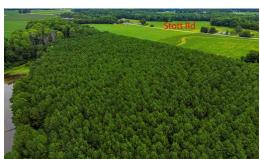

## **ACTIVE**

A one-of-a-kind trophy farm. Great location just 40 minutes to Raleigh and Greenville, 15 minutes to Wilson, 5 minutes to Buckhorn Lake (2200 acres), 2 hours to beautiful NC beaches and 4 hours to NC mountains. This farm has over 200 acres of woods with 160 acres of plantation pines that are well managed and have 30 years of growth. There are 3 large ponds and streams running through the property. A county water line is proposed to be available in 2024. Many beautiful nature trails throughout the property with abundant wildlife including deer, rabbit, squirrel, coyote, quail, and occasionally bear. This tract has 5,850 feet of road frontage on 4 different roads. The mostly sandy loam soils are very good for residential development. Electric power is supplied by Duke Energy and the Bailey and Rock Ridge Fire Departments serve this area.