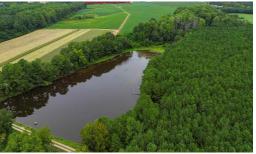

## **ACTIVE**

A one-of-a-kind trophy farm. Great location just 40 minutes to Raleigh and Greenville, 15 minutes to Wilson, 5 minutes to Buckhorn Lake (2200 acres), 2 hours to beautiful NC beaches and 4 hours to NC mountains. This farm has over 200 acres of woods with 160 acres of plantation pines that are well managed and have 30 years of growth. There are 3 large ponds and streams running through the property. A county water line is proposed to be available in 2024. Many beautiful nature trails throughout the property with abundant wildlife including deer, rabbit, squirrel, coyote, quail, and occasionally bear. This tract has 5,850 feet of road frontage on 4 different roads. The mostly sandy loam soils are very good for residential development. Electric power is supplied by Duke Energy and the Bailey and Rock Ridge Fire Departments serve this area.