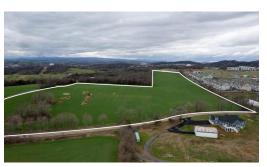

## **PENDING**

Rare opportunity in Harrisonburg/Rockingham County's most desirable commercial corridor. 31 acres (+/-) of gently rolling land adjacent to commercial businesses, multi-family, student housing and so much more. Located adjacent to The Reserve at Stone Port, other neighbors include Walmart, Bellaire Assisted Living, several banks, restaurants, Sentara RMH and many others. The property is shown to be located in a Federal Opportunity Zone.

## **MORE DETAILS**

Address:

TBD STONE SPRING RD ROCKINGHAM, VA 22801

Acreage: 31.4 acres

County: Rockingham

**GPS Location:** 

38.405332 x -78.871834

PRICE: \$6,000,000