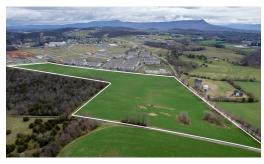

## **PENDING**

Rare opportunity in Harrisonburg/Rockingham County's most desirable commercial corridor. 31 acres (+/-) of gently rolling land adjacent to commercial businesses, multi-family, student housing and so much more. Located adjacent to The Reserve at Stone Port, other neighbors include Walmart, Bellaire Assisted Living, several banks, restaurants, Sentara RMH and many others. The property is shown to be located in a Federal Opportunity Zone.

## **MORE DETAILS**

Address:

TBD STONE SPRING RD ROCKINGHAM, VA 22801

Acreage: 31.4 acres

County: Rockingham

**GPS Location:** 

38.405332 x -78.871834

PRICE: \$6,000,000