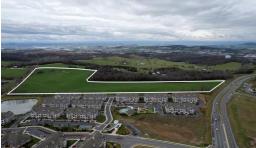

## **PENDING**

Rare opportunity in Harrisonburg/Rockingham County's most desirable commercial corridor. 31 acres (+/-) of gently rolling land adjacent to commercial businesses, multi-family, student housing and so much more. Located adjacent to The Reserve at Stone Port, other neighbors include Walmart, Bellaire Assisted Living, several banks, restaurants, Sentara RMH and many others. The property is shown to be located in a Federal Opportunity Zone.

## **MORE DETAILS**

Address:

TBD STONE SPRING RD ROCKINGHAM, VA 22801

Acreage: 31.4 acres

County: Rockingham

**GPS Location:** 

38.405332 x -78.871834

PRICE: \$6,000,000