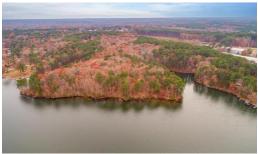

## LOT 8 SERENITY, LITTLETON, WARREN

## **ACTIVE**

The land you've been waiting for since 1963! Rich in Lake Gaston history, this highly coveted land parcel will be the future home of Serenity Shores. Prime location for 21 future homesites near the Eaton Ferry Bridge. Lots will have either main lake or cove to main lake views. Community will be restricted to site-built homes only, paved roads, county water will be available. Lots have had soil evaluations for 4BR percs by soil scientist. Potential for most lots to have boathouses. Buyer will need to apply for boat dock permit during due diligence period. Preliminary soil evaluations (upon request), recorded covenants & survey plat maps are available for review. Lots are clearly marked. Close to all essentials for full-time lake living – marina, restaurants, local shops - and the beauty of LKG just steps away! See agent remarks for further details. Call for more information.

## **MORE DETAILS**

Address:

Lot 8 Serenity Littleton, NC 28750

County: Warren

**GPS Location:** 

36.508494 x -77.961962

PRICE: \$500,000