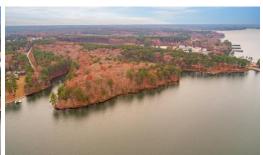

## LOT 8 SERENITY, LITTLETON, WARREN

## **ACTIVE**

The land you've been waiting for since 1963! Rich in Lake Gaston history, this highly coveted land parcel will be the future home of Serenity Shores. Prime location for 21 future homesites near the Eaton Ferry Bridge. Lots will have either main lake or cove to main lake views. Community will be restricted to site-built homes only, paved roads, county water will be available. Lots have had soil evaluations for 4BR percs by soil scientist. Potential for most lots to have boathouses. Buyer will need to apply for boat dock permit during due diligence period. Preliminary soil evaluations (upon request), recorded covenants & survey plat maps are available for review. Lots are clearly marked. Close to all essentials for full-time lake living – marina, restaurants, local shops - and the beauty of LKG just steps away! See agent remarks for further details. Call for more information.

## **MORE DETAILS**

Address:

Lot 8 Serenity Littleton, NC 28750

County: Warren

**GPS Location:** 

36.508494 x -77.961962

PRICE: \$500,000