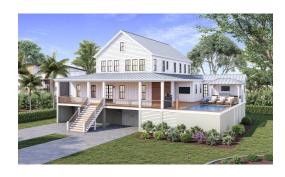

## **ACTIVE**

Contemporary Lowcountry home with amazing views of the Intracoastal Waterway. Estimated completion Fall 2024. This property is the perfect blend of contemporary stylings and farm house chic. The elevated pool area, hot tub, and adjoining Tiki Bar fully take advantage of water views and breathtaking sunsets over the marsh. A bathroom is conveniently located by the pool. Although this open layout home is designed as a primary or second home, it could generate significant rental income. Luxury finishes include quartz countertops, custom cabinets, professional grade appliances, boutique lighting, 7 inch wide plank hardwood floors, shiplap accents, designer tile, a metal roof, and powder coated black aluminum railings. The great room opens out to a private screen porch and fenced inyard. The downstairs master bedroom has dual vanities, a free standing tub, an oversized shower, and a spacious walk in closet. Four additional bedrooms and 3 bathrooms are located upstairs. An upstairs game room is perfect for children or a guests to have their own private space. Buyers may choose their own finishes and even adjust the layout until we start pouring the foundation. This is truly a custom experience where the home will be suited towards the buyer's individual tastes.