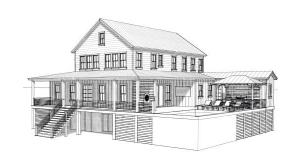

## **ACTIVE**

Contemporary Lowcountry home with amazing views of the Intracoastal Waterway. Estimated completion Fall 2024. This property is the perfect blend of contemporary stylings and farm house chic. The elevated pool area, hot tub, and adjoining Tiki Bar fully take advantage of water views and breathtaking sunsets over the marsh. A bathroom is conveniently located by the pool. Although this open layout home is designed as a primary or second home, it could generate significant rental income. Luxury finishes include quartz countertops, custom cabinets, professional grade appliances, boutique lighting, 7 inch wide plank hardwood floors, shiplap accents, designer tile, a metal roof, and powder coated black aluminum railings. The great room opens out to a private screen porch and fenced inyard. The downstairs master bedroom has dual vanities, a free standing tub, an oversized shower, and a spacious walk in closet. Four additional bedrooms and 3 bathrooms are located upstairs. An upstairs game room is perfect for children or a guests to have their own private space. Buyers may choose their own finishes and even adjust the layout until we start pouring the foundation. This is truly a custom experience where the home will be suited towards the buyer's individual tastes.