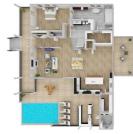

## **ACTIVE**

Contemporary Lowcountry home with amazing views of the Intracoastal Waterway. Estimated completion Fall 2024. This property is the perfect blend of contemporary stylings and farm house chic. The elevated pool area, hot tub, and adjoining Tiki Bar fully take advantage of water views and breathtaking sunsets over the marsh. A bathroom is conveniently located by the pool. Although this open layout home is designed as a primary or second home, it could generate significant rental income. Luxury finishes include quartz countertops, custom cabinets, professional grade appliances, boutique lighting, 7 inch wide plank hardwood floors, shiplap accents, designer tile, a metal roof, and powder coated black aluminum railings. The great room opens out to a private screen porch and fenced inyard. The downstairs master bedroom has dual vanities, a free standing tub, an oversized shower, and a spacious walk in closet. Four additional bedrooms and 3 bathrooms are located upstairs. An upstairs game room is perfect for children or a guests to have their own private space. Buyers may choose their own finishes and even adjust the layout until we start pouring the foundation. This is truly a custom experience where the home will be suited towards the buyer's individual tastes.