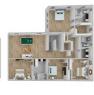

## **ACTIVE**

Contemporary Lowcountry home with amazing views of the Intracoastal Waterway. Estimated completion Fall 2024. This property is the perfect blend of contemporary stylings and farm house chic. The elevated pool area, hot tub, and adjoining Tiki Bar fully take advantage of water views and breathtaking sunsets over the marsh. A bathroom is conveniently located by the pool. Although this open layout home is designed as a primary or second home, it could generate significant rental income. Luxury finishes include quartz countertops, custom cabinets, professional grade appliances, boutique lighting, 7 inch wide plank hardwood floors, shiplap accents, designer tile, a metal roof, and powder coated black aluminum railings. The great room opens out to a private screen porch and fenced inyard. The downstairs master bedroom has dual vanities, a free standing tub, an oversized shower, and a spacious walk in closet. Four additional bedrooms and 3 bathrooms are located upstairs. An upstairs game room is perfect for children or a guests to have their own private space. Buyers may choose their own finishes and even adjust the layout until we start pouring the foundation. This is truly a custom experience where the home will be suited towards the buyer's individual tastes.