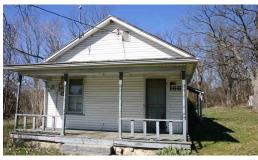

## **ACTIVE**

2.19 Acres of development potential. Lots of road frontage with great visibility - Good location on the corner of Smithland Road, bordering I-81. Per the City of Harrisonburg rezoning is an option to medium density mixed residential, R5, high density residential, R6 or R7 mixed use. The property to the left was recently approved for R8, duplex on small lot homes. Existing dwelling sold "as is" was an old school house and then rental home. Bridge construction beside the property, across I-81, being complete