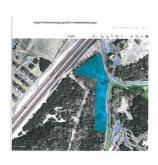

## **ACTIVE**

2.19 Acres of development potential. Lots of road frontage with great visibility - Good location on the corner of Smithland Road, bordering I-81. Per the City of Harrisonburg rezoning is an option to medium density mixed residential, R5, high density residential, R6 or R7 mixed use. The property to the left was recently approved for R8, duplex on small lot homes. Existing dwelling sold "as is" was an old school house and then rental home. Bridge construction beside the property, across I-81, being complete

## **MORE DETAILS**

Address:

1661 SMITHLAND RD HARRISONBURG, VA 22802

Acreage: 2.2 acres

County: Harrisonburg

**GPS Location:** 

38.451280 x -78.834566

PRICE: \$400,000