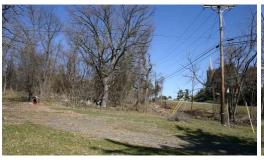

## **ACTIVE**

2.19 Acres of development potential. Lots of road frontage with great visibility - Good location on the corner of Smithland Road, bordering I-81. Per the City of Harrisonburg rezoning is an option to medium density mixed residential, R5, high density residential, R6 or R7 mixed use. The property to the left was recently approved for R8, duplex on small lot homes. Existing dwelling sold "as is" was an old school house and then rental home. Bridge construction beside the property, across I-81, being complete