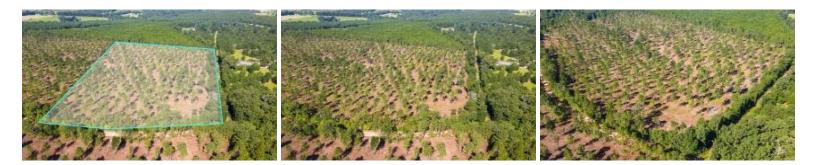

## LOT 3 BLUFFWOOD, WAGENER, AIKEN

## ACTIVE

Welcome to "The Pines at Camp Rawls", a low-density community of 12+ acre parcels in Aiken County's 302 Horse Country area. "The Pines at Camp Rawls" have minimal restrictions in an effort to give property owners' flexibility to develop the property to their vision while maintaining standards to protect property values. Only 12 lots are available out of this 205+ acre tract! Properties have road frontage on Bluffwood, Shadow Lane &/or Camp Rawls Road and range in size from 12 to 30+ Acres. You will appreciate the gently rolling and lightly wooded terrain. This tract has recently been thinned. Minimal restrictions include no mobile homes, no manufactured or modular homes. Horses welcome & Training, Boarding & Breeding operations are allowed. Nuts & Bolts: Well & Septic by Buyer.

## **MORE DETAILS**

Address: Lot 3 Bluffwood Wagener, SC 29164

Acreage: 16.0 acres

County: Aiken

**GPS Location:** 33.648375 x -81.425881