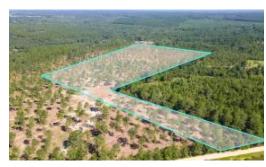

## **ACTIVE**

Welcome to "The Pines at Camp Rawls", a low-density community of 12+ acre parcels in Aiken County's 302 Horse Country area. "The Pines at Camp Rawls" have minimal restrictions in an effort to give property owners' flexibility to develop the property to their vision while maintaining standards to protect property values. Only 12 lots are available out of this 205+ acre tract! Properties have road frontage on Bluffwood, Shadow Lane &/or Camp Rawls Road and range in size from 12 to 30+ Acres. You will appreciate the gently rolling and lightly wooded terrain. This tract has recently been thinned. Minimal restrictions include no mobile homes, no manufactured or modular homes. Horses welcome & Training, Boarding & Breeding operations are allowed. Nuts & Bolts: Well & Septic by Buyer.

## **MORE DETAILS**

Address:

Lot 9 Shadow Wagener, SC 29164

Acreage: 30.5 acres

County: Aiken

**GPS Location:** 

33.621895 x -81.385846

PRICE: \$305,000