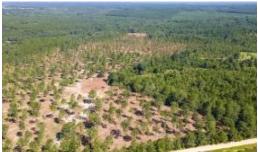

## **ACTIVE**

Welcome to "The Pines at Camp Rawls", a low-density community of 12+ acre parcels in Aiken County's 302 Horse Country area. "The Pines at Camp Rawls" have minimal restrictions in an effort to give property owners' flexibility to develop the property to their vision while maintaining standards to protect property values. Only 12 lots are available out of this 205+ acre tract! Properties have road frontage on Bluffwood, Shadow Lane &/or Camp Rawls Road and range in size from 12 to 30+ Acres. You will appreciate the gently rolling and lightly wooded terrain. This tract has recently been thinned. Minimal restrictions include no mobile homes, no manufactured or modular homes. Horses welcome & Training, Boarding & Breeding operations are allowed. Nuts & Bolts: Well & Septic by Buyer.