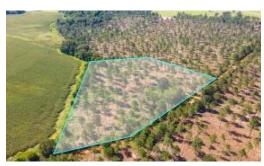

## LOT 11 SHADOW, WAGENER, AIKEN

## **ACTIVE**

Welcome to "The Pines at Camp Rawls", a low-density community of 12+ acre parcels in Aiken County's 302 Horse Country area. "The Pines at Camp Rawls" have minimal restrictions in an effort to give property owners' flexibility to develop the property to their vision while maintaining standards to protect property values. Only 12 lots are available out of this 205+ acre tract! Properties have road frontage on Bluffwood, Shadow Lane &/or Camp Rawls Road and range in size from 12 to 30+ Acres. You will appreciate the gently rolling and lightly wooded terrain. This tract has recently been thinned. Minimal restrictions include no mobile homes, no manufactured or modular homes. Horses welcome & Training, Boarding & Breeding operations are allowed. Nuts & Bolts: Well & Septic by Buyer.

## MORE DETAILS

Address:

Lot 11 Shadow Wagener, SC 29164

Acreage: 13.2 acres

County: Aiken

**GPS Location:** 

33.621895 x -81.385846

PRICE: \$132,000