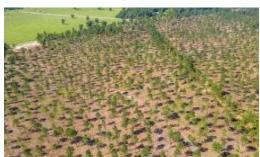

## **ACTIVE**

Welcome to "The Pines at Camp Rawls", a low-density community of 12+ acre parcels in Aiken County's 302 Horse Country area. "The Pines at Camp Rawls" have minimal restrictions in an effort to give property owners' flexibility to develop the property to their vision while maintaining standards to protect property values. Only 12 lots are available out of this 205+ acre tract! Properties have road frontage on Bluffwood, Shadow Lane &/or Camp Rawls Road and range in size from 12 to 30+ Acres. You will appreciate the gently rolling and lightly wooded terrain. This tract has recently been thinned. Minimal restrictions include no mobile homes, no manufactured or modular homes. Horses welcome & Training, Boarding & Breeding operations are allowed. Nuts & Bolts: Well & Septic by Buyer.