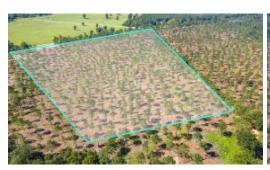

## **ACTIVE**

Welcome to "The Pines at Camp Rawls", a low-density community of 12+ acre parcels in Aiken County's 302 Horse Country area. "The Pines at Camp Rawls" have minimal restrictions in an effort to give property owners' flexibility to develop the property to their vision while maintaining standards to protect property values. Only 12 lots are available out of this 205+ acre tract! Properties have road frontage on Bluffwood, Shadow Lane &/or Camp Rawls Road and range in size from 12 to 30+ Acres. You will appreciate the gently rolling and lightly wooded terrain. This tract has recently been thinned. Minimal restrictions include no mobile homes, no manufactured or modular homes. Horses welcome & Training, Boarding & Breeding operations are allowed. Nuts & Bolts: Well & Septic by Buyer.

## **MORE DETAILS**

Address:

Lot 10 Shadow Lane/Camp Rawls Wagener, SC 29164

Acreage: 16.5 acres

County: Aiken

**GPS Location:** 

33.621895 x -81.385846

PRICE: \$165,000