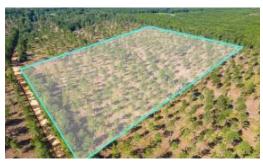

## **ACTIVE**

Welcome to "The Pines at Camp Rawls", a low-density community of 12+ acre parcels in Aiken County's 302 Horse Country area. "The Pines at Camp Rawls" have minimal restrictions in an effort to give property owners' flexibility to develop the property to their vision while maintaining standards to protect property values. Only 12 lots are available out of this 205+ acre tract! Properties have road frontage on Bluffwood, Shadow Lane &/or Camp Rawls Road and range in size from 12 to 30+ Acres. You will appreciate the gently rolling and lightly wooded terrain. This tract has recently been thinned. Minimal restrictions include no mobile homes, no manufactured or modular homes. Horses welcome & Training, Boarding & Breeding operations are allowed. Nuts & Bolts: Well & Septic by Buyer.

## **MORE DETAILS**

Address:

Lot 2 Bluffwood Wagener, SC 29164

Acreage: 15.0 acres

County: Aiken

**GPS Location:** 

33.648375 x -81.425881

PRICE: \$150,000