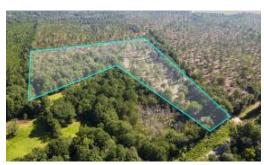

## LOT 1 BLUFFWOOD/CAMP RAWLS, WAGENER, AIKEN

## **ACTIVE**

Welcome to "The Pines at Camp Rawls", a low-density community of 12+ acre parcels in Aiken County's 302 Horse Country area. "The Pines at Camp Rawls" have minimal restrictions in an effort to give property owners' flexibility to develop the property to their vision while maintaining standards to protect property values. Only 12 lots are available out of this 205+ acre tract! Properties have road frontage on Bluffwood, Shadow Lane &/or Camp Rawls Road and range in size from 12 to 30+ Acres. You will appreciate the gently rolling and lightly wooded terrain. This tract has recently been thinned. Minimal restrictions include no mobile homes, no manufactured or modular homes. Horses welcome & Training, Boarding & Breeding operations are allowed. Nuts & Bolts: Well & Septic by Buyer.

## **MORE DETAILS**

Address:

Lot 1 Bluffwood/Camp Rawls Wagener, SC 29164

Acreage: 16.5 acres

County: Aiken

**GPS Location:** 

33.648323 x -81.425888

PRICE: \$165,000