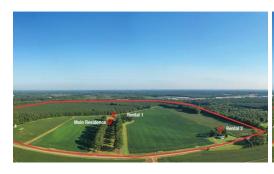

## **ACTIVE**

Rare Purchase Opportunity for this 300 Acre "Virginia Century" State designated farm with 4,000 feet of road frontage on two state highways just seconds from Route 58 exit in Franklin near Love's Truck Stop! Potential for residential development site OR your dream horse farm! Property also has 4 separate single family rental dwellings to generate income! The main home is a stately brick 3900 sq. ft. 5 BR 3 ½ bath solid brick colonial in perfect condition and ready to move in!! This is a "once in a lifetime" chance to own a large one owner farm was in the same family for over 100 years! Located near Rt 58 with schools, shopping and amenities just seconds away! Showings only available to Buyers who can provide proof of funds information or favorable bank loan opinion letter! Call listing agent for more details!