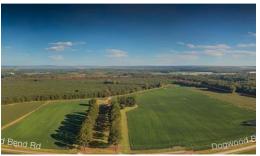

## **ACTIVE**

Rare Purchase Opportunity for this 300 Acre "Virginia Century" State designated farm with 4,000 feet of road frontage on two state highways just seconds from Route 58 exit in Franklin near Love's Truck Stop! Potential for residential development site OR your dream horse farm! Property also has 4 separate single family rental dwellings to generate income! The main home is a stately brick 3900 sq. ft. 5 BR 3 ½ bath solid brick colonial in perfect condition and ready to move in!! This is a "once in a lifetime" chance to own a large one owner farm was in the same family for over 100 years! Located near Rt 58 with schools, shopping and amenities just seconds away! Showings only available to Buyers who can provide proof of funds information or favorable bank loan opinion letter! Call listing agent for more details!