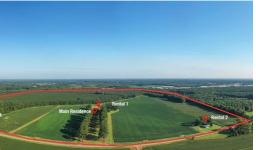

## **ACTIVE**

Rare Purchase Opportunity for this 300 Acre "Virginia Century" State designated farm with 4,000 feet of road frontage on two state highways just seconds from Route 58 exit in Franklin near Love's Truck Stop! Potential for residential development site OR your dream horse farm! Property also has 4 separate single family rental dwellings to generate income! The main home is a stately brick 3900 sq. ft. 5 BR 3 ½ bath solid brick colonial in perfect condition and ready to move in!! This is a "once in a lifetime" chance to own a large one owner farm was in the same family for over 100 years! Located near Rt 58 with schools, shopping and amenities just seconds away! Showings only available to Buyers who can provide proof of funds information or favorable bank loan opinion letter! Call listing agent for more details!