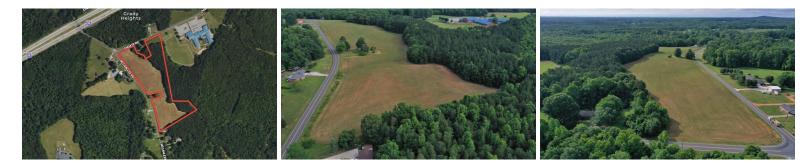

Investors and builders take note! This beautiful tract sits between Salisbury and East Spencer and is just a short distance away from easy access to I85. It's hard to overemphasize how great this location is for residential or business. Sitting on the corner of McCanless Road and Choate Road, this property has fantastic access. The property is currently under a farm lease with 13.5 +/- acres on gently rolling terrain and the other 7 +/- acres in a forestry program. This tract would make an excellent spot for multiple houses or would work great for someone who is looking to put some room between themselves and their neighbors. Tracts of this size in this location are hard to find so call us today to come see this fantastic offering.

- -3 minutes from East Spencer
- -8 minutes from Salisbury
- -17 minutes from Lexington
- -30 minutes from Concord
- -46 minutes from Charlotte
- -47 minutes from Greensboro
- -1,578 +/- feet of road frontage on McCanless Road
- -632 +/- feet of road frontage on Choate Road
- -Multiple use zoning from East Spencer jurisdiction
- -Water available at the road
- -Power available at the road
- -Possible access to sewer with lift station
- -Currently under a farm lease
- -In a forestry program