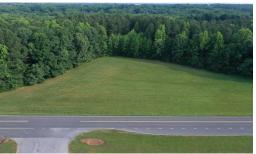

Located between Salisbury and East Spencer, this awesome property sits between I85 and Choate Road making it an ideal location for just about anything. There is easy access to I85 within a couple of minutes of this property. The road frontage on both I85 and Choate Road would give excellent exposure to businesses. The property is currently in a forestry and farming program with about 14 +/- acres of woodland along the I85 side of the property and 6 +/- acres of open fields on the Choate Road side of the property that are currently under a farm lease. The phrase "Location, Location, Location" describes this property perfectly so put this one on your must see list before it's gone.