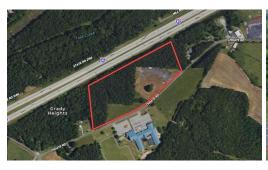

Located between Salisbury and East Spencer, this awesome property sits between I85 and Choate Road making it an ideal location for just about anything. There is easy access to I85 within a couple of minutes of this property. The road frontage on both I85 and Choate Road would give excellent exposure to businesses. The property is currently in a forestry and farming program with about 14 +/- acres of woodland along the I85 side of the property and 6 +/- acres of open fields on the Choate Road side of the property that are currently under a farm lease. The phrase "Location, Location, Location" describes this property perfectly so put this one on your must see list before it's gone.

- -3 minutes from East Spencer
- -8 minutes from Salisbury
- -17 minutes from Lexington
- -30 minutes from Concord
- -46 minutes from Charlotte
- -47 minutes from Greensboro
- -1,600 +/- feet of road frontage on Choate Road
- -1,393 +/- feet of frontage on I85
- -Mixed use zoning from East Spencer jurisdiction
- -Water available at the road
- -Power available at the road
- -Currently under a farm lease
- -In a forestry program