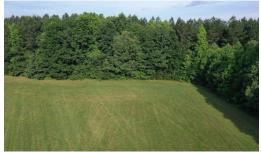

Located between Salisbury and East Spencer, this awesome property sits between I85 and Choate Road making it an ideal location for just about anything. There is easy access to I85 within a couple of minutes of this property. The road frontage on both I85 and Choate Road would give excellent exposure to businesses. The property is currently in a forestry and farming program with about 14 +/- acres of woodland along the I85 side of the property and 6 +/- acres of open fields on the Choate Road side of the property that are currently under a farm lease. The phrase "Location, Location, Location" describes this property perfectly so put this one on your must see list before it's gone.