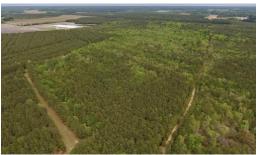

## **SOLD**

Searching For An Affordable Hunting And Recreational Property?! Take A Look At This Secluded Timberland Tract Located Just Outside Of Snow Hill!

13.71 Acres of Timber and Hunting Land For Sale in Greene County, NC! Located just outside of Snow Hill, this property features everything you want and need for a hunting property. The timber is mostly pines, but there are a few hardwoods species scattered throughout the property. None of the property is encompassed in the wetland designated area or the FEMA 100 year floodplain. The neighboring tracts of land consists of large acreage of farm and timber, making this tract very rural and secluded.

The elevation is level and there is a survey of the property as well as a deeded access easement for access. The understory is thick in most places but there is plenty of potential for shooting lanes, ATV trails, and food plots. The timber can also be thinned and managed moving forward to enhance the future timber value of the property.