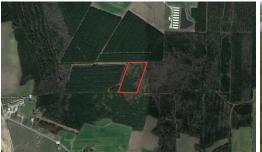

## **SOLD**

Searching For An Affordable Hunting And Recreational Property?! Take A Look At This Secluded Timberland Tract Located Just Outside Of Snow Hill!

13.71 Acres of Timber and Hunting Land For Sale in Greene County, NC! Located just outside of Snow Hill, this property features everything you want and need for a hunting property. The timber is mostly pines, but there are a few hardwoods species scattered throughout the property. None of the property is encompassed in the wetland designated area or the FEMA 100 year floodplain. The neighboring tracts of land consists of large acreage of farm and timber, making this tract very rural and secluded.

The elevation is level and there is a survey of the property as well as a deeded access easement for access. The understory is thick in most places but there is plenty of potential for shooting lanes, ATV trails, and food plots. The timber can also be thinned and managed moving forward to enhance the future timber value of the property.