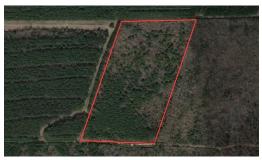

## SOLD!! 13.71 ACRES OF TIMBER AND HUNTING LAND FOR SALE IN GREENE COUNTY, NC!

## **SOLD**

Searching For An Affordable Hunting And Recreational Property?! Take A Look At This Secluded Timberland Tract Located Just Outside Of Snow Hill!

13.71 Acres of Timber and Hunting Land For Sale in Greene County, NC! Located just outside of Snow Hill, this property features everything you want and need for a hunting property. The timber is mostly pines, but there are a few hardwoods species scattered throughout the property. None of the property is encompassed in the wetland designated area or the FEMA 100 year floodplain. The neighboring tracts of land consists of large acreage of farm and timber, making this tract very rural and secluded.

## **MORE DETAILS**

Address:

Off Blizzard Road Snow Hill, NC 28580

Acreage: 13.7 acres

County: Greene

**MOPLS ID: 58114** 

**GPS Location:** 

35.482700 x -77.615500