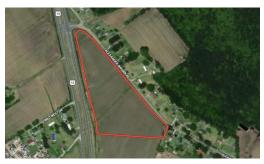

This Pitt County farm is almost 13 acre +/- near Bethel. This is a great investment opportunity for at least 3 homesites or potential commercial rezoning. It is currently being farmed and is vacant land representing 3 combined tracts. Almost 3 acres of soil looks suitable for septic and should support a minimum of 3 homesites or more depending on design. Greenville utilities provides water and Dominion provides electric service. Fiber Optic cable is also running along side the 4 lane highway. The property is flat, well ditched and drained. Homesites could be developed and still leave the 10 ac minimum farmland requirement to qualify for deferred taxes. This farm is a blank canvas with established homes on Alexander Brown road and a new home on an adjacent property. The 4 lane Highway 13 is accessible off of Alexander Brown Rd. and only minutes from Grenville, Washington, Williamston, Tarboro, Rocky Mount and more that are all short drives away on the 4 lane highway. Greenville and Pitt County are among the fastest growing cities and Counties in Eastern NC. Pitt County covers 651.58 square miles of prime agricultural land in eastern North Carolina. The county is approximately 90 miles from the nearest beach, Atlantic Beach, NC, and approximately 78 miles from our state capital, Raleigh, NC. The county's highest point is 126.4 feet above sea level, in the Northwest portion of the county. According to the United States Census Bureau, the total population of Pitt County is 179,042. There are approximately 258 people per square mile in Pitt County. The County's largest city, Greenville, has a population of 92,156. The total number of housing units in Pitt County is 79,227.

#### Address:

Off Alexander Brown Road Bethel, NC 27812

Acreage: 12.8 acres

County: Pitt

**MOPLS ID:** 44078

**GPS Location:** 

35.736812 x -77.357434

PRICE: \$125,000