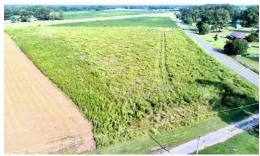

This Pitt County farm is almost 13 acre +/- near Bethel. This is a great investment opportunity for at least 3 homesites or potential commercial rezoning. It is currently being farmed and is vacant land representing 3 combined tracts. Almost 3 acres of soil looks suitable for septic and should support a minimum of 3 homesites or more depending on design. Greenville utilities provides water and Dominion provides electric service. Fiber Optic cable is also running along side the 4 lane highway. The property is flat, well ditched and drained. Homesites could be developed and still leave the 10 ac minimum farmland requirement to qualify for deferred taxes. This farm is a blank canvas with established homes on Alexander Brown road and a new home on an adjacent property. The 4 lane Highway 13 is accessible off of Alexander Brown Rd. and only minutes from Grenville, Washington, Williamston, Tarboro, Rocky Mount and more that are all short drives away on the 4 lane highway. Greenville and Pitt County are among the fastest growing cities and Counties in Eastern NC. Pitt County covers 651.58 square miles of prime agricultural land in eastern North Carolina. The county is approximately 90 miles from the nearest beach, Atlantic Beach, NC, and approximately 78 miles from our state capital, Raleigh, NC. The county's highest point is 126.4 feet above sea level, in the Northwest portion of the county. According to the United States Census Bureau, the total population of Pitt County is 179,042. There are approximately 258 people per square mile in Pitt County. The County's largest city, Greenville, has a population of 92,156. The total number of housing units in Pitt County is 79,227.