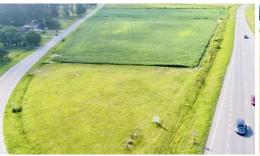

This Pitt County farm is almost 13 acre +/- near Bethel. This is a great investment opportunity for at least 3 homesites or potential commercial rezoning. It is currently being farmed and is vacant land representing 3 combined tracts. Almost 3 acres of soil looks suitable for septic and should support a minimum of 3 homesites or more depending on design. Greenville utilities provides water and Dominion provides electric service. Fiber Optic cable is also running along side the 4 lane highway. The property is flat, well ditched and drained. Homesites could be developed and still leave the 10 ac minimum farmland requirement to qualify for deferred taxes. This farm is a blank canvas with established homes on Alexander Brown road and a new home on an adjacent property. The 4 lane Highway 13 is accessible off of Alexander Brown Rd. and only minutes from Grenville, Washington, Williamston, Tarboro, Rocky Mount and more that are all short drives away on the 4 lane highway. Greenville and Pitt County are among the fastest growing cities and Counties in Eastern NC. Pitt County covers 651.58 square miles of prime agricultural land in eastern North Carolina. The county is approximately 90 miles from the nearest beach, Atlantic Beach, NC, and approximately 78 miles from our state capital, Raleigh, NC. The county's highest point is 126.4 feet above sea level, in the Northwest portion of the county. According to the United States Census Bureau, the total population of Pitt County is 179,042. There are approximately 258 people per square mile in Pitt County. The County's largest city, Greenville, has a population of 92,156. The total number of housing units in Pitt County is 79,227.