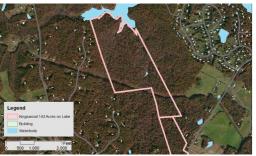

## **PENDING**

Your Dream, your Vision Realized requires outstanding property. Experience walking in a hardwood forest, trees punctuated by light illuminating spaces in summer, or naked to the world in winter. View a pristine lake which is a reservoir for drinking water; electric motors and kayaking allowed but not gasoline motors. Quiet results. Kingswood is a counterpoint to being squeezed into concrete boxes in a city. Sanctuary is in unique spaces you envision on this property. The entire Kingswood offered is 236 acres, in three tax map parcels. The owner will consider selling as 236 acres at \$1,890,000; 142 acres at \$1,050,000; or 94 acres at \$875,000. Buy the entire tract for a kingdom or a part to create your own world. Sculpt woodland by keeping the forest as a tree farm or take your time to plan out pockets of croplands or pasture. Roads and trails can be more linear or curved to highlight a feature. Trails can be for hiking, ATVs, or horseback riding. Location at the edge of suburban and rural districts allows for proximity to retail with services and ease of life in a rural area. The reservoir with buffers is in and of itself an island of greenspace. Battlefield parks are nearby protecting historic moments in our history while also ad

## **MORE DETAILS**

Address:

**GORDON** 

SPOTSYLVANIA, VA 22553

Acreage: 142.0 acres

County: Spotsylvania

**GPS Location:** 

38.242136 x -77.627315