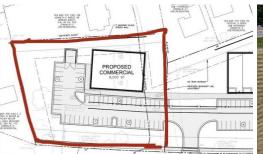

## **ACTIVE**

C-2 zoned and fully approved. No need to waste any time on rezoning or approvals as this parcel is ready to go. Commercial Development opportunity up to 8,000 SF. Building less than 3 miles to Spotsylvania VRE commuter train station and 6 miles to Spotsylvania Regional Medical Center. 700+/- recently completed, proposed or under development homes within 3 miles of this site. Within close proximity to the Spotsylvania Sportsplex, an 80 acre soccer facility attracting more than 250,000 visitors per year. Only 2.8 miles to the Fredericksburg Field House, Virginia's premier indoor artificial turf facility and 1.7 miles to the Fredericksburg Country Club. Tax Map 37-4--A only. Existing residential house on the parcel will need to be demolished.