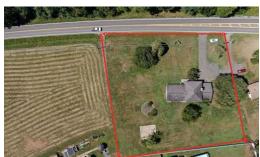

## **ACTIVE**

C-2 zoned and fully approved. No need to waste any time on rezoning or approvals as this parcel is ready to go. Commercial Development opportunity up to 8,000 SF. Building less than 3 miles to Spotsylvania VRE commuter train station and 6 miles to Spotsylvania Regional Medical Center. 700+/- recently completed, proposed or under development homes within 3 miles of this site. Within close proximity to the Spotsylvania Sportsplex, an 80 acre soccer facility attracting more than 250,000 visitors per year. Only 2.8 miles to the Fredericksburg Field House, Virginia's premier indoor artificial turf facility and 1.7 miles to the Fredericksburg Country Club. Tax Map 37-4--A only. Existing residential house on the parcel will need to be demolished.

## **MORE DETAILS**

Address:

10421 TIDEWATER TRL FREDERICKSBURG, VA 22408

Acreage: 1.3 acres

County: Spotsylvania

**GPS Location:** 

38.245790 x -77.420500

PRICE: \$1,750,000