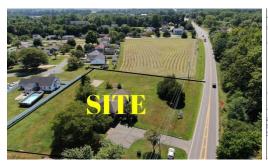

## 10421 TIDEWATER TRL, FREDERICKSBURG, SPOTSYLVANIA

## **ACTIVE**

C-2 zoned and fully approved. No need to waste any time on rezoning or approvals as this parcel is ready to go. Commercial Development opportunity up to 8,000 SF. Building less than 3 miles to Spotsylvania VRE commuter train station and 6 miles to Spotsylvania Regional Medical Center. 700+/- recently completed, proposed or under development homes within 3 miles of this site. Within close proximity to the Spotsylvania Sportsplex, an 80 acre soccer facility attracting more than 250,000 visitors per year. Only 2.8 miles to the Fredericksburg Field House, Virginia's premier indoor artificial turf facility and 1.7 miles to the Fredericksburg Country Club. Tax Map 37-4--A only. Existing residential house on the parcel will need to be demolished.

## **MORE DETAILS**

Address:

10421 TIDEWATER TRL FREDERICKSBURG, VA 22408

Acreage: 1.3 acres

County: Spotsylvania

**GPS Location:** 

38.245790 x -77.420500

PRICE: \$1,750,000