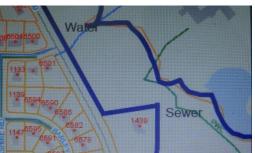

## **ACTIVE**

TREMENDOUS MULTI-FAMILY SITE OPPPORTUNITYZoning per Cumberland County P&Z... R5 -"A district designed primarily for multi-family dwelling units with a maximum density of 29 units per acre, dependent upon the type of development." WATER & SEWER on site. Plenty of access with road frontage on Seventy First School Road and Old Bunce Road. Ft Liberty 10 minutes away or less. Convenient to major retail districts in a fast growing area of Fayetteville.

## **MORE DETAILS**

Address:

TBD 71St School Fayetteville, NC 28314

Acreage: 27.2 acres

County: Cumberland

**GPS Location:** 

35.048572 x -79.010056

PRICE: \$1,900,000