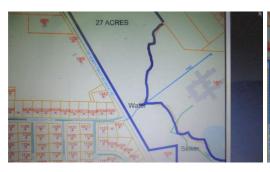

## **ACTIVE**

TREMENDOUS MULTI-FAMILY SITE OPPPORTUNITYZoning per Cumberland County P&Z... R5 -"A district designed primarily for multi-family dwelling units with a maximum density of 29 units per acre, dependent upon the type of development." WATER & SEWER on site. Plenty of access with road frontage on Seventy First School Road and Old Bunce Road. Ft Liberty 10 minutes away or less. Convenient to major retail districts in a fast growing area of Fayetteville.

## **MORE DETAILS**

Address:

TBD 71St School Fayetteville, NC 28314

Acreage: 27.2 acres

County: Cumberland

**GPS Location:** 

35.048572 x -79.010056

PRICE: \$1,900,000