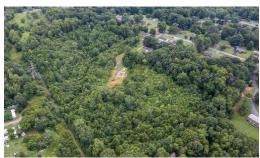

## **ACTIVE**

Attention developers or those potentially looking into wanting to build your own subdivision in the future. This +/-12.97 acres of undeveloped land could be for you. The seller previously had Berkley, Howell, & Associates complete a preliminary site plan water/sewer layout for subdivision in 2011, but did not move forward with county to develop. This could be your chance to possibly develop this land into your own. Land is zoned R-2 for single family residences, surrounded by well established area, close by stores, restaurants, schools, banks & much more! Come see if this is your next project today for development.

## **MORE DETAILS**

Address:

0 Cherry Lane Madison Heights, VA 24572

Acreage: 13.0 acres

County: Amherst

**GPS Location:** 

0.000000 x 0.000000

PRICE: \$249,900