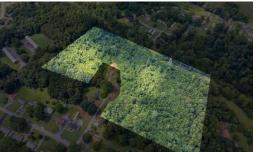

## **ACTIVE**

Attention developers or those potentially looking into wanting to build your own subdivision in the future. This +/-12.97 acres of undeveloped land could be for you. The seller previously had Berkley, Howell, & Associates complete a preliminary site plan water/sewer layout for subdivision in 2011, but did not move forward with county to develop. This could be your chance to possibly develop this land into your own. Land is zoned R-2 for single family residences, surrounded by well established area, close by stores, restaurants, schools, banks & much more! Come see if this is your next project today for development.

## **MORE DETAILS**

Address:

0 Cherry Lane Madison Heights, VA 24572

Acreage: 13.0 acres

County: Amherst

**GPS Location:** 

0.000000 x 0.000000

PRICE: \$249,900