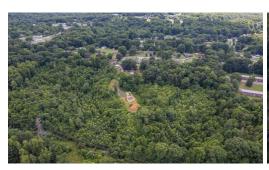

## **ACTIVE**

Attention developers or those potentially looking into wanting to build your own subdivision in the future. This +/-12.97 acres of undeveloped land could be for you. The seller previously had Berkley, Howell, & Associates complete a preliminary site plan water/sewer layout for subdivision in 2011, but did not move forward with county to develop. This could be your chance to possibly develop this land into your own. Land is zoned R-2 for single family residences, surrounded by well established area, close by stores, restaurants, schools, banks & much more! Come see if this is your next project today for development.

## **MORE DETAILS**

Address:

0 Cherry Lane Madison Heights, VA 24572

Acreage: 13.0 acres

County: Amherst

**GPS Location:** 

0.000000 x 0.000000

PRICE: \$249,900