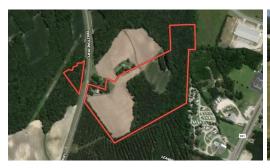

Introducing a remarkable opportunity in Wilson County, NC located in the city of Wilson ETJ. This expansive 31.93 +/ boasting a strategic location with close proximity to the city of Wilson. Located just off Firestone Parkway mostly agricultural land on both sides of the road offers approximately 300+ feet of road frontage ensuring easy accessibility.

The property is a diverse mix of natural beauty and potential. Encompassing 10+/- acres of prime farmland which is leased out yearly by a local farmer which allows for passive income. The remaining acreage features a blend of timber with Pine, Poplar, and some Oak trees. With some of the timber having been clear cut 2 years ago.

The versatility of this property extends to its potential commercial use(zoned industrial), with its strategic location, ample road frontage, city water and sewer within close proximity presents an enticing opportunity for commercial development.

#### Address:

2050 Firestone Parkway Wilson, NC 27807

Acreage: 31.9 acres

County: Wilson

**MOPLS ID:** 43756

**GPS Location:** 

35.746500 x 77.880100

PRICE: \$499,000