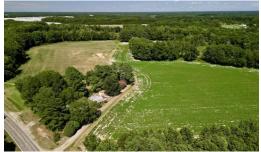

Introducing a remarkable opportunity in Wilson County, NC located in the city of Wilson ETJ. This expansive 31.93 +/ boasting a strategic location with close proximity to the city of Wilson. Located just off Firestone Parkway mostly agricultural land on both sides of the road offers approximately 300+ feet of road frontage ensuring easy accessibility.

The property is a diverse mix of natural beauty and potential. Encompassing 10+/- acres of prime farmland which is leased out yearly by a local farmer which allows for passive income. The remaining acreage features a blend of timber with Pine, Poplar, and some Oak trees. With some of the timber having been clear cut 2 years ago.

A charming home, built in 1965, with 4 bedrooms and 2 baths with several outbuildings is nestled amidst a serene setting of mature trees creating an inviting atmosphere. The property benefits from city water and sewer lines conveniently positioned across the road from the property.