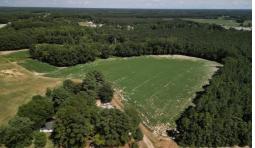

The property is a diverse mix of natural beauty and potential. Encompassing 10+/- acres of prime farmland which is leased out yearly by a local farmer which allows for passive income. The remaining acreage features a blend of timber with Pine, Poplar, and some Oak trees. With some of the timber having been clear cut 2 years ago.

The property has good habitat for hunting with the agricultural fields, mix of timber, and clear-cut areas which allows for great white tail deer bedding areas. Deer and turkey sightings are a common occurrence making this property an ideal haven for hunting and nature enthusiasts.