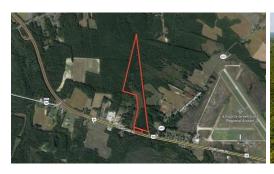

Great opportunity for property on Rte 58, Courtland Rd, a primary highway. 2 tracts consisting of 54.5 acres in total. The front parcel with the primary highway road frontage is zoned B2. The remaining 53 acres is zoned A1 but has the potential for far more with its location. Just minutes from Emporia with all the amenities that brings and the I 95 interchange. Only a few minutes to the Emporia-Greensville Regional Airport. Municipal sewer & water right out front. Front 11 acres is high & dry. Remaining consist of low and uplands. Replanted pines are 13 years old.15,000 vehicles a day pass this location.-

## **MORE DETAILS**

Address:

Off Courtland Rd Emporia, VA 23487

Acreage: 54.5 acres

County: Greensville

**MOPLS ID:** 43736

**GPS Location:** 

36.684428 x -77.501813