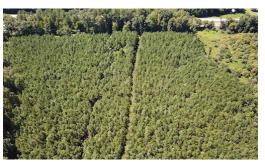

Great opportunity for property on Rte 58, Courtland Rd, a primary highway. 2 tracts consisting of 54.5 acres in total. The front parcel with the primary highway road frontage is zoned B2. The remaining 53 acres is zoned A1 but has the potential for far more with its location. Just minutes from Emporia with all the amenities that brings and the I 95 interchange. Only a few minutes to the Emporia-Greensville Regional Airport. Municipal sewer & water right out front. Front 11 acres is high & dry. Remaining consist of low and uplands. Replanted pines are 13 years old.15,000 vehicles a day pass this location.-