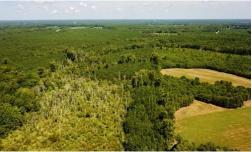

Great opportunity for property on Rte 58, Courtland Rd, a primary highway. 2 tracts consisting of 54.5 acres in total. The front parcel with the primary highway road frontage is zoned B2. The remaining 53 acres is zoned A1 but has the potential for far more with its location. Just minutes from Emporia with all the amenities that brings and the I 95 interchange. Only a few minutes to the Emporia-Greensville Regional Airport. Municipal sewer & water right out front. Front 11 acres is high & dry. Remaining consist of low and uplands. Replanted pines are 13 years old.15,000 vehicles a day pass this location.-