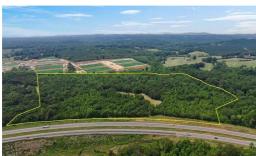

## **ACTIVE**

41+ acres between the new Zoo City Sportsplex and the new Highway 64 Bypass!? It doesn't get more prime than this. Perfect location for commercial or multifamily development. Commercial zoning surrounds property creating an ideal spot for various uses. (See attached zoning map) Public water at the end of Walden Road. Public sewer nearby. (See attached utility map). Randolph County is growing exponentially. The Liberty Megasite, NC Zoo expansion, Zoo City Sportsplex, and so much more >> Endless possibilities await with this piece of prime real estate!

## **MORE DETAILS**

Address:

00 Walden

Asheboro, NC 27205

County: Randolph

**GPS Location:** 

35.662700 x -79.830900

PRICE: \$649,000