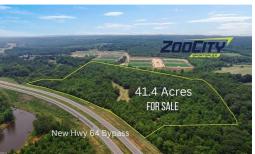

## **ACTIVE**

41+ acres between the new Zoo City Sportsplex and the new Highway 64 Bypass!? It doesn't get more prime than this. Perfect location for commercial or multifamily development. Commercial zoning surrounds property creating an ideal spot for various uses. (See attached zoning map) Public water at the end of Walden Road. Public sewer nearby. (See attached utility map). Randolph County is growing exponentially. The Liberty Megasite, NC Zoo expansion, Zoo City Sportsplex, and so much more >> Endless possibilities await with this piece of prime real estate!

## **MORE DETAILS**

Address:

00 Walden

Asheboro, NC 27205

County: Randolph

**GPS Location:** 

35.662700 x -79.830900

PRICE: \$649,000