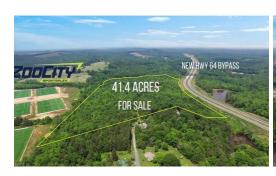

## **ACTIVE**

41+ acres between the new Zoo City Sportsplex and the new Highway 64 Bypass!? It doesn't get more prime than this. Perfect location for commercial or multifamily development. Commercial zoning surrounds property creating an ideal spot for various uses. (See attached zoning map) Public water at the end of Walden Road. Public sewer nearby. (See attached utility map). Randolph County is growing exponentially. The Liberty Megasite, NC Zoo expansion, Zoo City Sportsplex, and so much more >> Endless possibilities await with this piece of prime real estate!

## **MORE DETAILS**

Address:

00 Walden

Asheboro, NC 27205

County: Randolph

**GPS Location:** 

35.662700 x -79.830900

PRICE: \$649,000