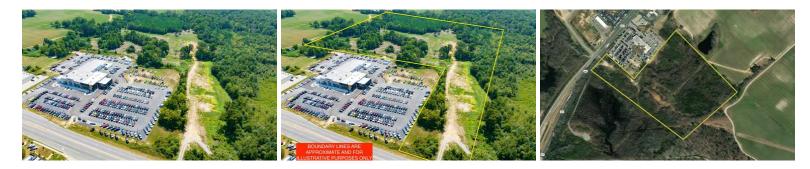

## ACTIVE

Discover an impressive 30-acre parcel in Lillington, conveniently situated near the historic Cape Fear River. This subdivided land boasts close proximity to well-known auto dealerships, ensuring commercial prominence and accessibility. Additionally, it adjoins highly anticipated Capeton Project, enhancing its value and potential. This versatile land offers a range of development possibilities. Whether envisioning a mixed-use space to leverage the nearby dealerships, crafting an upscale residential community amidst natural surroundings, or establishing a thriving commercial hub, this parcel accommodates various ventures. Embrace the fusion of historical significance, commercial advantage, and future growth. Seize the opportunity to shape the future landscape of Lillington.

## **MORE DETAILS**

Address: 0 Main Lillington, NC 27546

County: Harnett

**GPS Location:** 35.390300 x -78.844500