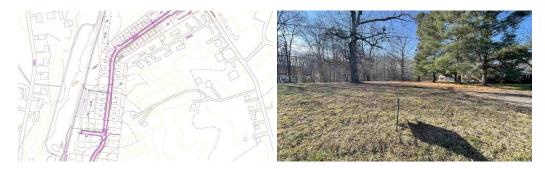

## ACTIVE

Timber Oaks Subdivision is a shovel ready Mixed-Use Development with a Variety of Housing types as well as 2 Commercial Blocks on Route 33. Conceptual Plans include 2 Entrances; 2 Phases & 3 Blocks. From Route 33 the Commercial block is located at the entrance followed by a Higher Density Residential Block and then Lower Density Single Family Block at Pine Ridge Dr Entrance. This also includes almost 4 acres for Green Space (IE: Park; Playground; Tree Preservation Area). Opportunity Awaits!

## **MORE DETAILS**

Address: 122 JEFFERSON HWY LOUISA, VA 23093

Acreage: 21.6 acres

County: Louisa

**GPS Location:** 38.013688 x -77.991210