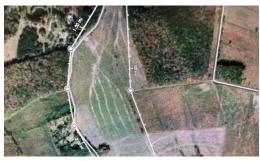

## 2237 SHILLELAGH ROAD, CHESAPEAKE, CHESAPEAKE

## **ACTIVE**

Vacant land on Shillelagh Rd in a country setting that spans over 97.9 acres. Build a home and enjoy the wildlife and foliage. Great location and School District. Quick access to Dominion Blvd to the I-64 to Downtown Norfolk, NPN, Hampton and the MM-Tunnel and Military Bases. Go south to Benefit Rd and a short drive to the Outer Banks to NC and 40 minutes to the Virginia Beach Oceanfront or the Chesapeake Bay. Building on the property used for storage. Access to the property through the front gate.

## **MORE DETAILS**

Address:

2237 Shillelagh Road Chesapeake, Virginia 23323

Acreage: 97.9 acres

County: Chesapeake

PRICE: \$899,000