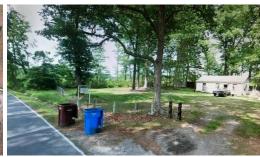

## 2237 SHILLELAGH ROAD, CHESAPEAKE, CHESAPEAKE

## **ACTIVE**

Vacant land on Shillelagh Rd in a country setting that spans over 97.9 acres. Build a home and enjoy the wildlife and foliage. Great location and School District. Quick access to Dominion Blvd to the I-64 to Downtown Norfolk, NPN, Hampton and the MM-Tunnel and Military Bases. Go south to Benefit Rd and a short drive to the Outer Banks to NC and 40 minutes to the Virginia Beach Oceanfront or the Chesapeake Bay. Building on the property used for storage. Access to the property through the front gate.

## **MORE DETAILS**

Address:

2237 Shillelagh Road Chesapeake, Virginia 23323

Acreage: 97.9 acres

County: Chesapeake

PRICE: \$899,000