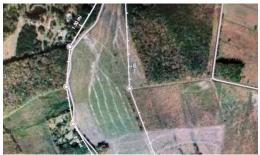

## 2237 SHILLELAGH ROAD, CHESAPEAKE, CHESAPEAKE

## **ACTIVE**

Vacant land on Shillelagh Rd in a country setting that spans over 97.9 acres. Build a home and enjoy the wildlife and foliage. Great location and School District. Quick access to Dominion Blvd to the I-64 to Downtown Norfolk, NPN, Hampton and the MM-Tunnel and Military Bases. Go south to Benefit Rd and a short drive to the Outer Banks to NC and 40 minutes to the Virginia Beach Oceanfront or the Chesapeake Bay. Building on the property used for storage. Access to the property through the front gate.

## **MORE DETAILS**

Address:

2237 Shillelagh Road Chesapeake, Virginia 23323

Acreage: 97.9 acres

County: Chesapeake

PRICE: \$899,000