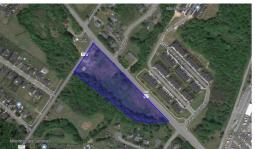

## **ACTIVE**

Sale includes two parcels totaling 6.6 acres +/- open land, 700 feet of road frontage, potential commercial Hard corner at Route 2/17 and Jim Morris Rd. All utilitieses available to site. 21,000 VPD Food Lion, New STARBUCKS, CVS and dense retail nearby. Property location Highlights: New Post, River Club, CC Estates and other residential developments underway. Great location for c-store, fast food, storage and other retail uses. LAST DEVELOPING CORRIDOR in the Fredericksburg market.

## **MORE DETAILS**

Address:

10332 TIDEWATER TRL FREDERICKSBURG, VA 22408

Acreage: 5.7 acres

County: Spotsylvania

**GPS Location:** 

38.242448 x -77.417980

PRICE: \$1,490,000