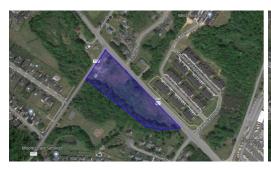

## **ACTIVE**

Sale includes two parcels totaling 6.6 acres +/- open land, 700 feet of road frontage, potential commercial Hard corner at Route 2/17 and Jim Morris Rd. All utilitieses available to site. 21,000 VPD Food Lion, New STARBUCKS, CVS and dense retail nearby. Property location Highlights: New Post, River Club, CC Estates and other residential developments underway. Great location for c-store, fast food, storage and other retail uses. LAST DEVELOPING CORRIDOR in the Fredericksburg market.

## **MORE DETAILS**

Address:

10332 TIDEWATER TRL FREDERICKSBURG, VA 22408

Acreage: 5.7 acres

County: Spotsylvania

**GPS Location:** 

38.242448 x -77.417980

PRICE: \$1,490,000