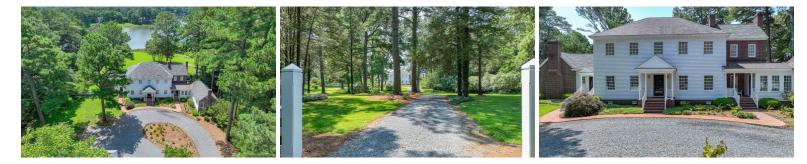

## 18306 HERMITAGE RD, ONANCOCK, ACCOMACK

## PENDING

It is extremely rare when a property becomes available on Onancock Creek, rarer still if it's on the North Shore, the "Gold Coast" of the Eastern Shore. This classic custom-built Colonial sits high with a sweeping lawn to the water. Custom woodwork and trim include heart pine & oak floors, wide crown moldings, chair rail and raised paneling. Kitchen appliances include double wall oven & double warming ovens. Exterior wood siding is beaded cypress.

## **MORE DETAILS**

Address: 18306 HERMITAGE RD ONANCOCK, VA 23417

Acreage: 3.6 acres

County: Accomack

**GPS Location:** 37.712814 x -75.757733