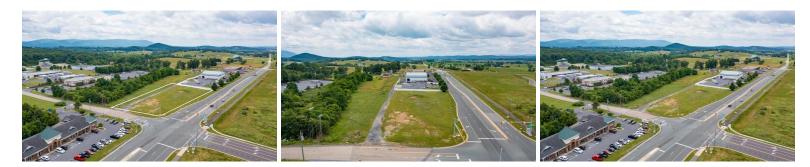

## ACTIVE

Commercial land for sale in area of new growth in Fishersville! Corner lot zoned general business and ready for development. Located off of Tinkling Spring Road (Route 608), property on the corner of Tinkling Spring Road and Ivy Ridge Lane. Located right across the street from the newly constructed Amazon facility, down the road from Sheetz, the newly built 7-11, and in close proximity to Augusta Health. Conveniently located near Interstate 81 and 64 interchange (Exit 91). Property can be purchased with adjoining property Lot M-12, see listing MLS # 643388. Listing agents related to owner, listing agent is shareholder.

## MORE DETAILS

Address: Lot C-1 IVY RIDGE LN FISHERSVILLE, VA 22939

Acreage: 1.3 acres

County: Augusta

**GPS Location:** 38.077054 x -78.995326