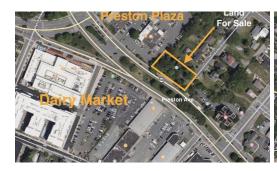

## **ACTIVE**

Rare multi-parcel .28 acre development opportunity with 140 feet of Preston Ave frontage in the heart of the City of Charlottesville. Located between the Preston Shopping Center and the Wellness center offering high visibility and easy walking distance to Dairy Market, The Downtown Mall and numerous shops and restaurants. Both lots fall within the Mixed Use CX-5 designation. Easy automobile access from Booker Street.

## **MORE DETAILS**

Address:

611 & 604 BOOKER ST CHARLOTTESVILLE, VA 22903

Acreage: 0.3 acres

County: Charlottesville

**GPS Location:** 

38.037991 x -78.489402

PRICE: \$995,000