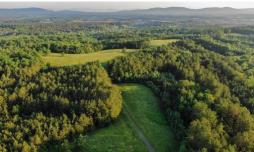

## **ACTIVE**

583-acres of prime real estate less than 20 minutes south of Charlottesville. Several elevated building sites capture wide views of the surrounding mountains, Monticello, and the Rivanna Floodplain. The acreage is a mixture of pine and hardwoods, with 60± open acres spread through the property. Private, yet easily accessible, Jefferson View Farm offers a unique opportunity for a buyer looking to create an exceptional recreational retreat or hunting property. Under conservation easement with 7 divisions allowed.