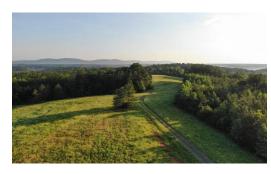

## **ACTIVE**

583-acres of prime real estate less than 20 minutes south of Charlottesville. Several elevated building sites capture wide views of the surrounding mountains, Monticello, and the Rivanna Floodplain. The acreage is a mixture of pine and hardwoods, with 60± open acres spread through the property. Private, yet easily accessible, Jefferson View Farm offers a unique opportunity for a buyer looking to create an exceptional recreational retreat or hunting property. Under conservation easement with 7 divisions allowed.