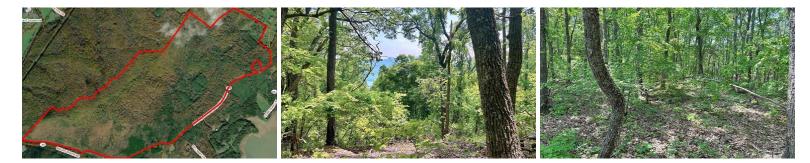

## TBD MILLARD BURKE MEMORIAL HWY, GOSHEN, ROCKBRIDGE PENDING

Rare opportunity to purchase nearly 843 contiguous acres of land in beautiful Goshen, Rockbridge Co., VA. The land is currently undeveloped with multiple division rights and is a portion of the Boy Scouts Camp to the east. This property simply has it all - from the rolling areas along the long road frontage on Rte. 601 to River Frontage on the Calfpasture River to steeper hillsides up to hill tops in the back - you simply don't find properties like this for sale very often. There is wild life galore, numerous springs, thousands of acres of State Game Lands all around, views of Lake Merriweather, potential for timber value and so much more. Don't wait too long or this unique opportunity will be gone.