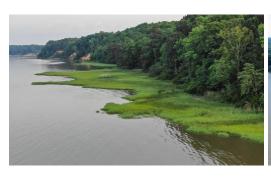

## **ACTIVE**

395± acre riverfront property with 2.2± miles of shoreline along the York River and Ware Creek. Scenic, secluded, end-of-the-road location. Multiple beautiful, elevated homesites overlooking the York. Diverse recreational opportunities and productive hunting. Well established trail and interior road network. 15 minutes to Williamsburg, under 1 hour to Virginia Beach. Under conservation easement w/ 4 subdivisions and additional improvements allowed.