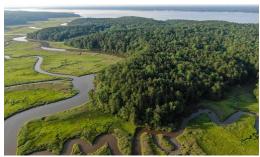

## **ACTIVE**

395± acre riverfront property with 2.2± miles of shoreline along the York River and Ware Creek. Scenic, secluded, end-of-the-road location. Multiple beautiful, elevated homesites overlooking the York. Diverse recreational opportunities and productive hunting. Well established trail and interior road network. 15 minutes to Williamsburg, under 1 hour to Virginia Beach. Under conservation easement w/ 4 subdivisions and additional improvements allowed.