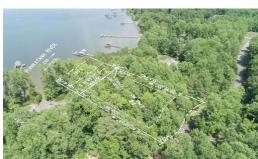

## **SOLD**

Beautiful 2.14 acre waterfront home site on Piankatank River, a pristine and treasured tributary within minutes of the Chesapeake Bay. Located in Riverwatch, an inspired coastal community, this gorgeous setting offers privacy and approximately 180 feet of tidal shoreline with some sandy beach. Come see this special lot to envision the joy of owning waterfront property and building your new dream home to capture breathtaking water views. Design your private dock for crabbing, fishing, and boating. Electricity at the road and 4-bedroom septic letter on file. Buyer to verify water depth. Community amenities include clubhouse, pool, boat launch on the river and boat storage. Parks and Conservation Areas, French Creek Canoe Launch, Nature Trails. Minutes to Piankatank River Golf Course and Steamboat Restaurant. Convenient to Main Street Gloucester shops and dining, Yorktown, Williamsburg and Richmond. Assessed at \$322,760.

## **MORE DETAILS**

Address:

Lot 14 EAST WEST PKWY GLOUCESTER, VA 23061

Acreage: 2.1 acres

County: Gloucester

**GPS Location:** 

37.524618 x -76.477001

PRICE: \$298,000