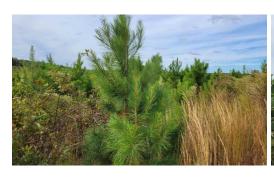

## **SOLD**

This 188 acres of timber was re-planted in pines in 2020 and are about 4 to 6 feet tall. There are some internal roads and good access to water along Sweathouse Creek. There is some mature timber along the creek. The land is in two parcels containing 92.942 acres and 95.209 acres and is on a deeded right of way. The right of way road has been installed. Nice parcel for hunting, recreation, or a large home site (or two home sites). Lots of game signs! Possible Owner Financing if qualified