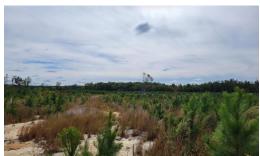

## **SOLD**

This 188 acres of timber was re-planted in pines in 2020 and are about 4 to 6 feet tall. There are some internal roads and good access to water along Sweathouse Creek. There is some mature timber along the creek. The land is in two parcels containing 92.942 acres and 95.209 acres and is on a deeded right of way. The right of way road has been installed. Nice parcel for hunting, recreation, or a large home site (or two home sites). Lots of game signs! Possible Owner Financing if qualified