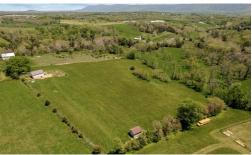

## **ACTIVE**

Looking for land with privacy and beautiful mountain views, but still convenient to town? Take a look at this 6.7 acres previously perked for a 3 bedroom in 2005. The property also offers a 32x40 agriculture building with additional space above which cannot be turned into a dwelling per county. Please do not drive by and do not enter property without a realtor present. Call today for more information on this beautiful property.

## **MORE DETAILS**

Address:

JADWYN RD WOODSTOCK, VA 22664

Acreage: 6.7 acres

County: Shenandoah

**GPS Location:** 

38.917535 x -78.516804

PRICE: \$199,000