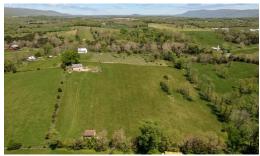

## **ACTIVE**

Looking for land with privacy and beautiful mountain views, but still convenient to town? Take a look at this 6.7 acres previously perked for a 3 bedroom in 2005. The property also offers a 32x40 agriculture building with additional space above which cannot be turned into a dwelling per county. Please do not drive by and do not enter property without a realtor present. Call today for more information on this beautiful property.

## **MORE DETAILS**

Address:

JADWYN RD WOODSTOCK, VA 22664

Acreage: 6.7 acres

County: Shenandoah

**GPS Location:** 

38.917535 x -78.516804

PRICE: \$199,000