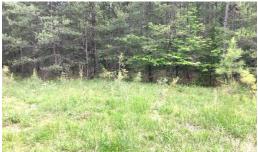

## **ACTIVE**

Owner is looking for an offer! Excellent Opportunity for wooded land on US 60 with outstanding road frontage. This unrestricted 35.3 acre parcel is a rectangular and wooded lot located just west of Dillwyn, Virginia and Buckingham County Courthouse - about 20min east of Appomatox. The location makes the property ideal for various needs. You may be considering relocating to a private rural setting, farming, harvesting timber, a getaway, or business. This large wooded parcel can fill the order and is only an hour from Charlottesville or Richmond, 8 miles from Holiday Lake, the state forest, parks, grocery, schools, government and retail.