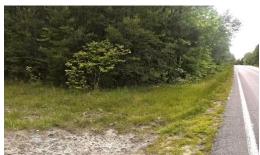

## **ACTIVE**

Owner is looking for an offer! Excellent Opportunity for wooded land on US 60 with outstanding road frontage. This unrestricted 35.3 acre parcel is a rectangular and wooded lot located just west of Dillwyn, Virginia and Buckingham County Courthouse - about 20min east of Appomatox. The location makes the property ideal for various needs. You may be considering relocating to a private rural setting, farming, harvesting timber, a getaway, or business. This large wooded parcel can fill the order and is only an hour from Charlottesville or Richmond, 8 miles from Holiday Lake, the state forest, parks, grocery, schools, government and retail.