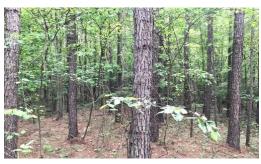

## **ACTIVE**

Owner is looking for an offer! Excellent Opportunity for wooded land on US 60 with outstanding road frontage. This unrestricted 35.3 acre parcel is a rectangular and wooded lot located just west of Dillwyn, Virginia and Buckingham County Courthouse - about 20min east of Appomatox. The location makes the property ideal for various needs. You may be considering relocating to a private rural setting, farming, harvesting timber, a getaway, or business. This large wooded parcel can fill the order and is only an hour from Charlottesville or Richmond, 8 miles from Holiday Lake, the state forest, parks, grocery, schools, government and retail.