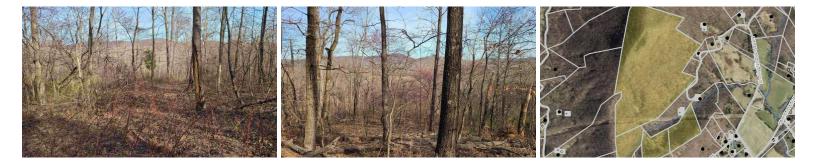

## ACTIVE

192 acre timber/recreation tract in central Nelson County, very close to Shipman and only 10 minutes to Lovingston/Route 29. Very private but not remote, the property consists of 4 separate tax parcels and spans the southeastern slopes of Naked Mountain. Excellent hunting, passable logging roads provide internal network of access, great opportunity for cabin site(s). Hardwood forest provides long-term investment potential (select harvest in the future). In the meantime, enjoy all the recreational opportunities on this beautiful Nelson County Mountain property.

## **MORE DETAILS**

Address: 0 CRESCENT FARM LN SHIPMAN, VA 22971

Acreage: 192.3 acres

County: Nelson

**GPS Location:** 37.739041 x -78.833499