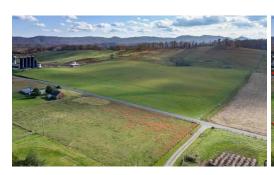

## **ACTIVE**

Located on a quiet road is 132 acres of scenic farm land with rolling pastures, a well and farm outbuildings. Along the open pastures are beautiful hardwood ridges and a well-maintained fence system. There is electricity running to all structures as well as six water troughs for cattle. With the exception of a building envelope with several home sites, the property is in a conservation easement, which minimizes taxes on the property. The majority of the acreage is currently leased out for cattle pasture, continuation of which arrangement would be an option for new owners, and a great source of income. That acreage is also tillable and could be utilized for row crop and hay production. This property offers a peaceful and serene atmosphere with magnificent mountain views in all directions, and would also be great for those looking to build their idyllic country home. The property is conveniently located only minutes away from I-81 and in close proximity to city amenities.

## **MORE DETAILS**

Address:

4352 BLUE RIDGE TPK FINCASTLE, VA 24090

Acreage: 131.0 acres

County: Botetourt

**GPS Location:** 

37.488477 x -79.837710

PRICE: \$860,000