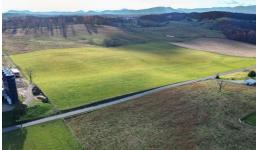

## **ACTIVE**

Located on a quiet road is 132 acres of scenic farm land with rolling pastures, a well and farm outbuildings. Along the open pastures are beautiful hardwood ridges and a well-maintained fence system. There is electricity running to all structures as well as six water troughs for cattle. With the exception of a building envelope with several home sites, the property is in a conservation easement, which minimizes taxes on the property. The majority of the acreage is currently leased out for cattle pasture, continuation of which arrangement would be an option for new owners, and a great source of income. That acreage is also tillable and could be utilized for row crop and hay production. This property offers a peaceful and serene atmosphere with magnificent mountain views in all directions, and would also be great for those looking to build their idyllic country home. The property is conveniently located only minutes away from I-81 and in close proximity to city amenities.

## **MORE DETAILS**

Address:

4352 BLUE RIDGE TPK FINCASTLE, VA 24090

Acreage: 131.0 acres

County: Botetourt

**GPS Location:** 

37.488477 x -79.837710

PRICE: \$860,000