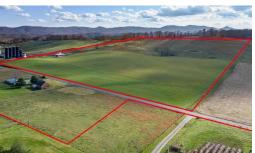

## **ACTIVE**

Located on a quiet road is 132 acres of scenic farm land with rolling pastures, a well and farm outbuildings. Along the open pastures are beautiful hardwood ridges and a well-maintained fence system. There is electricity running to all structures as well as six water troughs for cattle. With the exception of a building envelope with several home sites, the property is in a conservation easement, which minimizes taxes on the property. The majority of the acreage is currently leased out for cattle pasture, continuation of which arrangement would be an option for new owners, and a great source of income. That acreage is also tillable and could be utilized for row crop and hay production. This property offers a peaceful and serene atmosphere with magnificent mountain views in all directions, and would also be great for those looking to build their idyllic country home. The property is conveniently located only minutes away from I-81 and in close proximity to city amenities.

## **MORE DETAILS**

Address:

4352 BLUE RIDGE TPK FINCASTLE, VA 24090

Acreage: 131.0 acres

County: Botetourt

**GPS Location:** 

37.488477 x -79.837710

PRICE: \$860,000