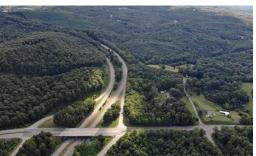

## **ACTIVE**

This is your chance to own 11.86 beautifully wooded acres with endless opportunities for either residential or commercial development if re-zoned. This land is currently zoned residential and is divided into 3 tracts (A,B, and C) that can all be purchased together or sold separately. Tract A is an excellent building lot consisting of 5.86 acres with rolling terrain mixed with pines an oaks, tucked away within a nice neighborhood. Tract A has approximately 170 ft of frontage along Floyd Henley Rd to the north, and the south side of the property backs up to nearly 1000 ft of frontage along HWY 220. Tract B is a 2 acre piece with approximately 430 feet of frontage along River Rd (57A). Tract C is a 4 acre lot with approximately 218 ft of HWY 220 off ramp frontage, 560 ft of River Rd (57A) frontage, and 580 ft of frontage along Process Rd. Whether you are seeking to build your home on one of these tracts, business, or simply seek a good land investment; contact Mast Realty today!