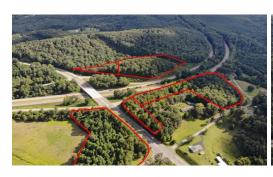

## **ACTIVE**

This is your chance to own 11.86 beautifully wooded acres with endless opportunities for either residential or commercial development if re-zoned. This land is currently zoned residential and is divided into 3 tracts (A,B, and C) that can all be purchased together or sold separately. Tract A is an excellent building lot consisting of 5.86 acres with rolling terrain mixed with pines an oaks, tucked away within a nice neighborhood. Tract A has approximately 170 ft of frontage along Floyd Henley Rd to the north, and the south side of the property backs up to nearly 1000 ft of frontage along HWY 220. Tract B is a 2 acre piece with approximately 430 feet of frontage along River Rd (57A). Tract C is a 4 acre lot with approximately 218 ft of HWY 220 off ramp frontage, 560 ft of River Rd (57A) frontage, and 580 ft of frontage along Process Rd. Whether you are seeking to build your home on one of these tracts, business, or simply seek a good land investment; contact Mast Realty today!