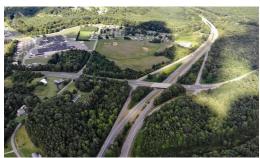

## **ACTIVE**

This is your chance to own 11.86 beautifully wooded acres with endless opportunities for either residential or commercial development if re-zoned. This land is currently zoned residential and is divided into 3 tracts (A,B, and C) that can all be purchased together or sold separately. Tract A is an excellent building lot consisting of 5.86 acres with rolling terrain mixed with pines an oaks, tucked away within a nice neighborhood. Tract A has approximately 170 ft of frontage along Floyd Henley Rd to the north, and the south side of the property backs up to nearly 1000 ft of frontage along HWY 220. Tract B is a 2 acre piece with approximately 430 feet of frontage along River Rd (57A). Tract C is a 4 acre lot with approximately 218 ft of HWY 220 off ramp frontage, 560 ft of River Rd (57A) frontage, and 580 ft of frontage along Process Rd. Whether you are seeking to build your home on one of these tracts, business, or simply seek a good land investment; contact Mast Realty today!