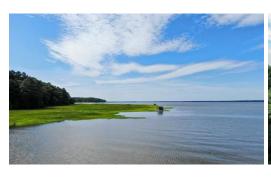

## **ACTIVE**

Stonehouse Preserve is a rare 2,712± acre offering fronting on the York River. The property has diverse topography, miles of water resources, extensive timber, and productive hunting. This is an exceptional property with wide-ranging recreational and sporting potential. Stonehouse shares a long border with the 2,600-acre Ware Creek WMA, and is nearly adjacent to the 3,000-acre York River State Park. Fifteen minutes to Williamsburg, and Washington DC, Richmond, and Virginia Beach can all be reached in 1-2 hours. 19 divisions and 130,000 sf of commercial space are permitted, allowing for a wide-range of future uses.