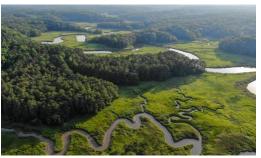

## **ACTIVE**

Stonehouse Preserve is a rare 2,712± acre offering fronting on the York River. The property has diverse topography, miles of water resources, extensive timber, and productive hunting. This is an exceptional property with wide-ranging recreational and sporting potential. Stonehouse shares a long border with the 2,600-acre Ware Creek WMA, and is nearly adjacent to the 3,000-acre York River State Park. Fifteen minutes to Williamsburg, and Washington DC, Richmond, and Virginia Beach can all be reached in 1-2 hours. 19 divisions and 130,000 sf of commercial space are permitted, allowing for a wide-range of future uses.