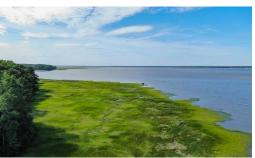

## **ACTIVE**

Stonehouse Preserve is a rare 2,712± acre offering fronting on the York River. The property has diverse topography, miles of water resources, extensive timber, and productive hunting. This is an exceptional property with wide-ranging recreational and sporting potential. Stonehouse shares a long border with the 2,600-acre Ware Creek WMA, and is nearly adjacent to the 3,000-acre York River State Park. Fifteen minutes to Williamsburg, and Washington DC, Richmond, and Virginia Beach can all be reached in 1-2 hours. 19 divisions and 130,000 sf of commercial space are permitted, allowing for a wide-range of future uses.